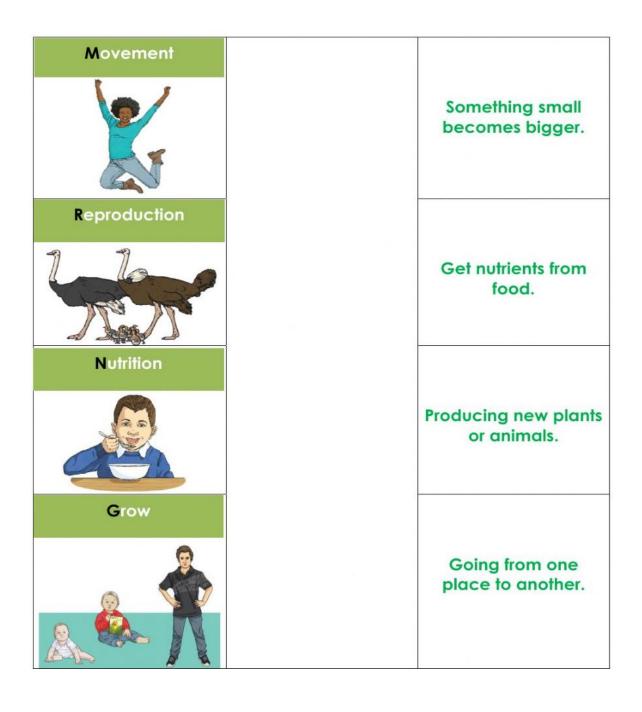

--------------|--------------------|-----------------------------|
| 35 |                 |               |                    |                    |                             |
|    |                 |               |                    |                    |                             |
|    |                 |               |                    |                    |                             |
|    |                 |               |                    |                    |                             |
|    |                 |               |                    |                    |                             |
|    |                 |               |                    |                    |                             |

## V. Match the sentences for the given life process