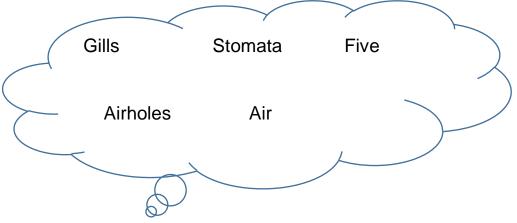

| 1. We have                       | sense organs.                         |
|----------------------------------|---------------------------------------|
| 2. Plants breathe through        | a small pores called                  |
| 3. A fish breathe with the h     | help of                               |
| 4. Cockroach, Butterfly an body. | d mosquitoes breathe through in their |
| 5. All living things need to     | breathe                               |
| IV. Observe the images ar        | nd write yes or no in the boxes.      |